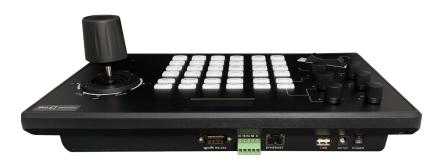

Support network and analog two control modes, have independent IP addresses in network mode.

Support VISCA, VISCA over IP, Onvif, PELCO-P, PELCO-D protocols, and VISCA is fully compatible.

Support software function control of conference cameras.

## PTZ Broadcaster Keyboard Technical Specifications

| FEATURES            |                                               |                                  |
|---------------------|-----------------------------------------------|----------------------------------|
| Operation system    | Linux                                         |                                  |
| Protocol            | VISCA, VISCA over IP, Onvif, PELCO-P, PELCO-D |                                  |
| Interface           | RS422, RS232, RJ45                            |                                  |
| Warning Tone        | Key-touch beep on/off                         |                                  |
| LCD Display         | TFT LCD 320*240                               |                                  |
| Power Consumption   | <b>≤</b> 5W                                   |                                  |
| Power supply        | DC12V-2A                                      |                                  |
| Working temperate   | 10°C ~ 55°C / 14°F~131°F                      |                                  |
| Storage temperature | 10°C ~ 60°C / 14°F~140°F                      | The SQ PTZ Controller can be     |
| Dimension           | 321.6mm x 179.2mm x 105.7mm                   | used in conference rooms, houses |
| Weight              | 1290g                                         | of worship and for live events.  |