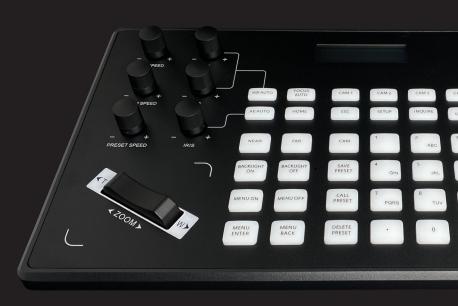

## PTZ Broadcaster Keyboard

Enjoy the multiple options and advanced features of the **PTZ Broadcaster Keyboard**. It is compatible with the VISCA, ONVIF and PELCO protocols, as well as with all Square One Cameras.

Adopt high-quality variable speed 4D joystick control, comfortable operations.

Omnidirectional movements.

Support up to 50 cameras, with 4 shortcut control buttons for quick and easy operation.