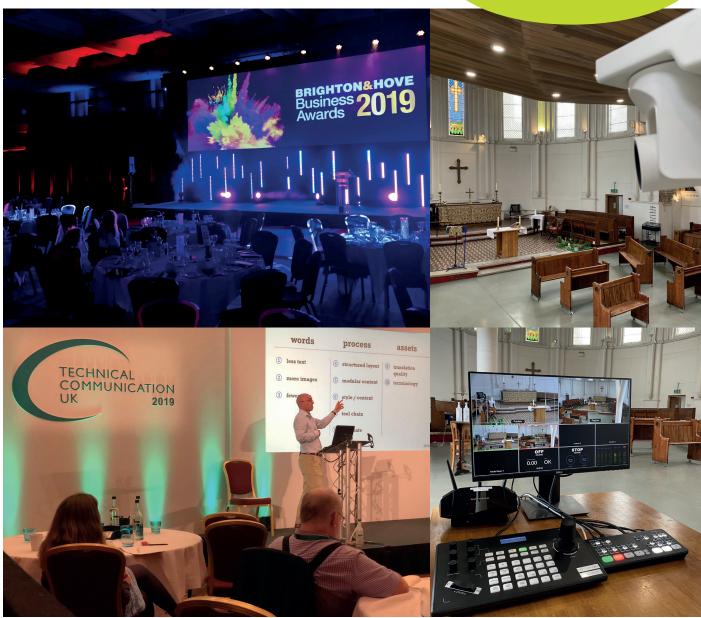

The built in web servers makes the configuration interface simple, clear and easy to operate. It only takes a few steps to achieve perfect control of the video conferencing camera. It can be used in houses of worship, conference facilities, live events and broadcast markets.

## PTZ Broadcaster Keyboard Technical Specifications

| FEATURES            |                                               |                                  |
|---------------------|-----------------------------------------------|----------------------------------|
| Operation system    | Linux                                         |                                  |
| Protocol            | VISCA, VISCA over IP, Onvif, PELCO-P, PELCO-D |                                  |
| Interface           | RS422, RS232, RJ45                            |                                  |
| Warning Tone        | Key-touch beep on/off                         |                                  |
| LCD Display         | TFT LCD 320*240                               |                                  |
| Power Consumption   | <b>≤</b> 5W                                   |                                  |
| Power supply        | DC12V-2A                                      |                                  |
| Working temperate   | 10°C ~ 55°C / 14°F~131°F                      |                                  |
| Storage temperature | 10°C ~ 60°C / 14°F~140°F                      | The SQ PTZ Controller can be     |
| Dimension           | 321.6mm x 179.2mm x 105.7mm                   | used in conference rooms, houses |
| Weight              | 1290g                                         | of worship and for live events.  |