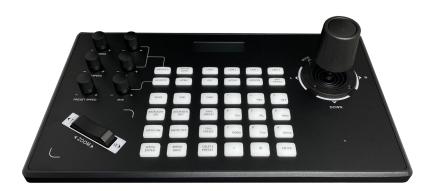

## PTZ Broadcaster Keyboard

Enjoy the multiple options and advanced features of the **PTZ Broadcaster Keyboard**. It is compatible with the VISCA, ONVIF and PELCO protocols, as well as with all Square One Cameras.

Adopt high-quality variable speed 4D joystick control, comfortable operations.

Omnidirectional movements.

Support up to 50 cameras, with 4 shortcut control buttons for quick and easy operation.